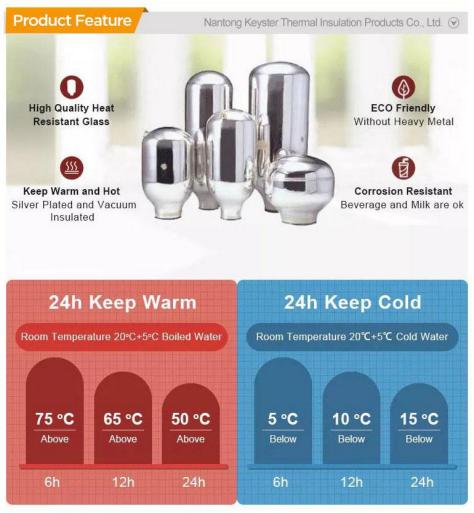

1. Excellent liner quality

Long-lasting insulation, easy to carry, complete specifications

2. Liner detail

Large capacity, smooth appearance, not easy to leak

3. Insulation liner

Careful production, bright color, not easy to deform

4. The sharp corner of the liner

Small size, easy to install, large quantity favorably

## **Precautions:**

- This product is a glass liner structure. It is forbidden to heat directly on the stove.
- When cleaning, do not wash with a dishwasher or the like.

- Do not scrub with steel balls and other chemical solutions (strongly corrosive).
- Do not place the heat preservation container near a heat source such as a stove to prevent the plastic parts from being deformed by heat.
- Please handle with care, do not invert, squeeze, impact, avoid deformation and depression of the container, reduce insulation performance.
- When placing ice cubes, do not force large ice cubes that exceed the size of the mouth of the container into the container.
- Do not store tea, juice, or dairy products in the container for a long time (more than 1 day) to prevent deterioration and odor.
- Please check the lunch box liner and cap frequently. If it is found to be broken or worn, it should be replaced immediately. Avoid hot water leaks and burns the body.
- Do not expose children to insulated containers containing hot water or other foods to avoid burns.

### Why choose us?

- 1. We are the only manufacturer in China that is still producing glass liners for insulated lunch boxes.
- 2. Glass material insulation thermos bottle liner is more environmentally friendly and safer than stainless steel liner, and will not decompose harmful substances.
- 3. The company supports customizing various types of glass liners.
- 4. It can provide three kinds of environmental protection grades of medium and high temperature, which meet the import standards of any country in the world.