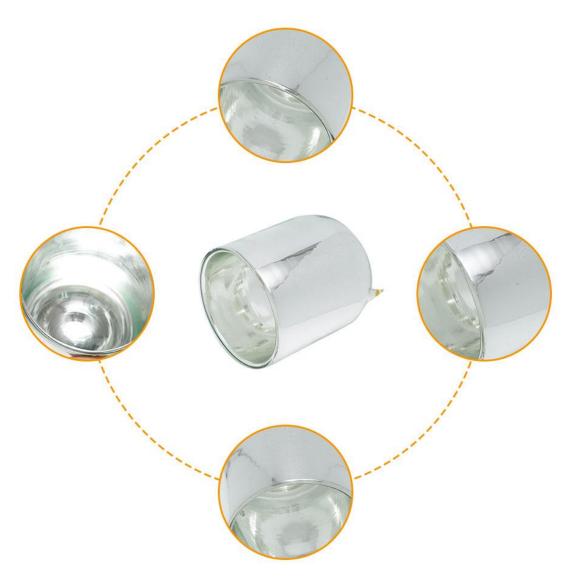

1. Excellent liner quality

Long-lasting insulation, easy to carry, complete specifications

2. Liner detail

Large capacity, smooth appearance, not easy to leak

3. Insulation liner

Careful production, bright color, not easy to deform

4. The sharp corner of the liner

Small size, easy to install, large quantity favorably