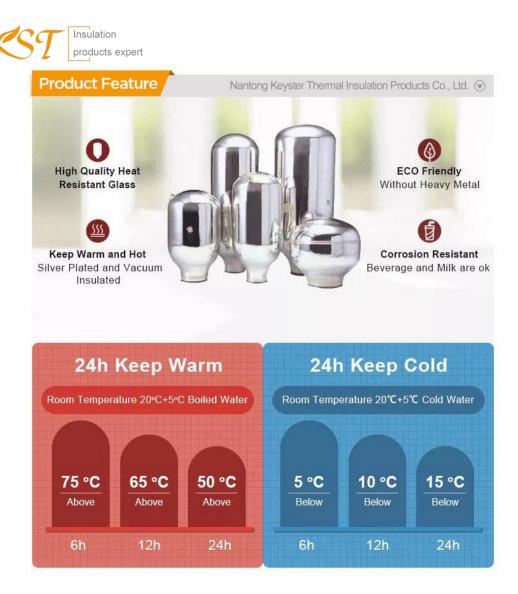

Thermos insulation principle

The principle of thermos insulation means that the cork stopper is used to prevent the convection between hot and cold air; the gap between the double-layer bottles is vacuumed to solve the heat conduction; a thin layer of silver is applied to the bottle. Make it a mirror that reflects light and reflects heat, so that the silver layer is used to block the heat radiation. In this way, heat will not be lost and will play a role in heat preservation.